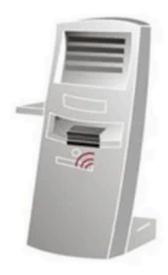

# SELF-SERVICE KIOSK

# **UHF RFID-ENABLED**

UHF RFID-Enabled Self-Service Kiosk, designed to streamline and automate self-check-in and check-out processes. Equipped with UHF RFID technology to ensure fast, accurate, and reliable scanning of books, retail items, and more.

#### **Key Features:**

- **User-Friendly Interface:** Intuitive touchscreen display with a custom user interface for seamless interaction.
- **Easy Installation:** Hassle-free setup with modular design for customizable dimensions.
- **Optimum Performance:** High-speed and accurate scanning powered by a compact, adjustable USB RFID reader.
- Durable & Reliable: Built for long working life with low maintenance requirements.
- **Cost-Effective:** Affordable solution without compromising on quality and performance.
- **Enhanced Connectivity:** Supports Power over Ethernet (PoE) or Wi-Fi for flexible communication.
- **Optional Thermal Printer:** Integrated thermal printer with cutter for convenient receipt printing.
- Compliance & Standards: Meets universal industry standards, including EPC Class 1 Gen 2/ ISO 18000-6C.