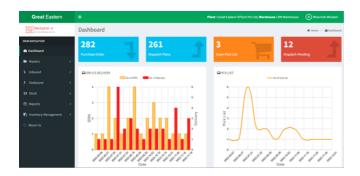

#### **INVENTORY MANAGEMENT**

- Cycle counts
- Inventory audits
- Kitting/ de-kitting
- Re-location
- Stock transfers
- Replenishment
- Real-time inventory
- Reports & alerts
- Dashboards