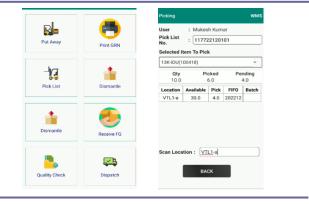

#### **OUTBOUND PROCESS**

- Sales order (SO)
- Picking (user / device)
- Task management (partial/ full)
- Rule-based picking (FIFO/ FEFO/ FMFO/LIFO)
- Order validation (quality & quantity)
- Packing & shipping (delivery)
- Palletisation (bulk)
- Stock update (real time)
- ASN notification (alerts)