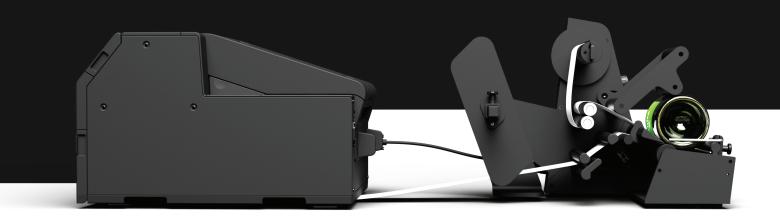

### A good Botlr never stands alone

Connectivity with multiple thermal transfer and colour inkjet label printers.

# Any size, any shape, any material

Botlr handles one or two labels, transparent labels, a second label with different dimensions on the same label roll, two labels with a different gap-size and labels in special shapes and thicknesses. That is unparalleled.

Other than that, Botlr supports label rolls up to 300mm in diameter and 6kg in weight. He also makes sure to collect the backing material, making your work so much more efficient.

#### **Label Possibilities**

- → 1 or 2 labels
- → Transparent labels
- 2nd label with different dimensions on the same label roll
- → Two labels with a different gap-size
- → Labels with unique shapes and thickness
- → Max. label roll width 240 mm
- → Max. label roll diameter 300 mm
- → Max. label roll weight 6 KG