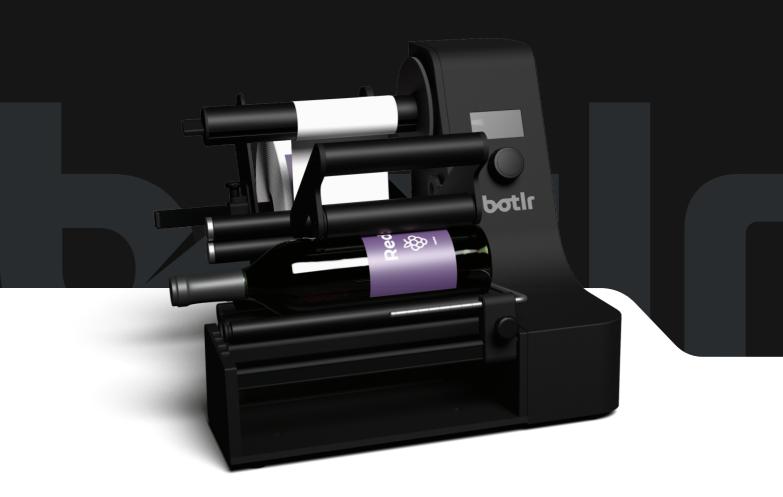

# Good day to you. I'm your Botir

Meet Botlr. The most innovative labelling machine on the market. Botlr believes that no-one should spend hours adjusting settings and measurements. When you take Botlr out of the box, he will be immediately ready to use. That's our no-nonsense philosophy.

Both ensures **perfect label positioning**, from the first label up until the last. Its capacity to automatically calculate the position of the second label precisely 180° opposite of the first one, makes him one of a kind.

Its **Wide OLED-Screen** displays instructions for perfect label application, and the integrated sensors provide live response when required.

# Smart, as a good butler should be.

Botlr's intelligent engineering allows you to label any bottle or cylindrical object, without any length restrictions. It also supports containers with a slightly broader sealing cover, something no other bottle labelling machine can match.