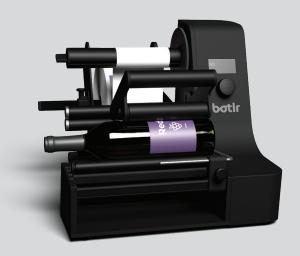

## Are you ready to evolve?

Meet Botlr. The most innovative labelling machine on the market.

Good day to you, I'm your Botlr.

# Good day to you. I'm your Botir

Meet Botlr. The most innovative labelling machine on the market. Botlr believes that no-one should spend hours adjusting settings and measurements. When you take Botlr out of the box, he will be immediately ready to use. That's our no-nonsense philosophy.

Both ensures **perfect label positioning**, from the first label up until the last. Its capacity to automatically calculate the position of the second label precisely 180° opposite of the first one, makes him one of a kind.

Its **Wide OLED-Screen** displays instructions for perfect label application, and the integrated sensors provide live response when required.